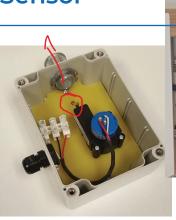

# String Pot Sensor

String Pot is a sensor for vertical, horizotal and/or diagonal displacement monitoring

And other 3rd party sensors are available