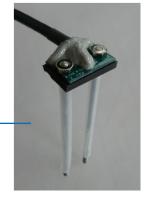

#### Point Moisture Measurement

Point Moisture Measurement Sensor (PMM) is used for moisture content measurement of timber.