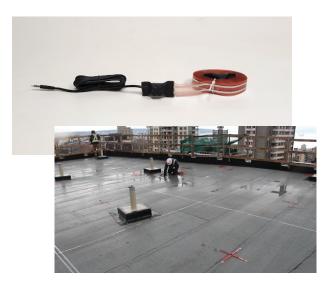

## **Moisture Detection Tape**

Moisture Detection Sensor (MDS) Tape is used for the detection of physical moisture within an assembly