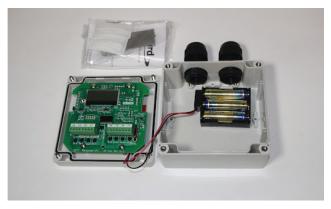

### A3 Data Logger

Data loggers that communicate wired or wirelessly to a gateway device in the building.